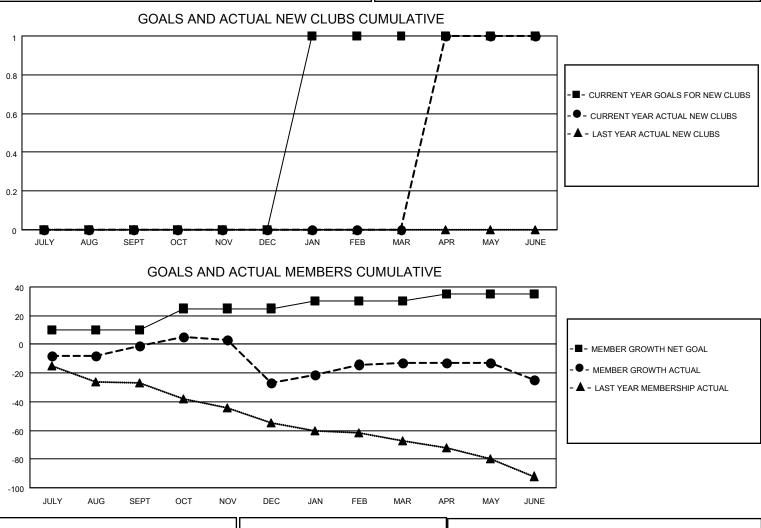

## LOCATION MANITOBA

District 5M 13

Results as of: 6/30/2023

| Clubs                 |               |           |               | Members               |                        |                         |                                                    |
|-----------------------|---------------|-----------|---------------|-----------------------|------------------------|-------------------------|----------------------------------------------------|
| RESULTS FOR 2022-2023 |               |           |               | RESULTS FOR 2022-2023 |                        |                         |                                                    |
| QUARTER               | NEW CLUB GOAL | NEW CLUBS | DROPPED CLUBS | QUARTER MEM           | BER GROWTH NET<br>GOAL | MEMBER GROWTH<br>ACTUAL | DROPPED<br>MEMBERS ACTUAL<br>(including transfers) |
| JULY/AUG/SEPT         | 0             | 0         | 0             | JULY/AUG/SEPT         | 10                     | 19                      | 20                                                 |
| OCT/NOV/DEC           | 0             | 0         | 0             | OCT/NOV/DEC           | 15                     | 28                      | 50                                                 |
| JAN/FEB/MAR           | 1             | 0         | 2             | JAN/FEB/MAR           | 5                      | 25                      | 11                                                 |
| APR/MAY/JUNE          | 0             | 1         | 0             | APR/MAY/JUNE          | 5                      | 46                      | 56                                                 |